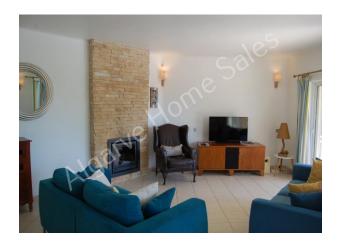

## **Lounge** 23' 3" x 14' 1" (7.08m x 4.29m)

This lounge has patio doors to the dining terrace and a log burner log burner. The kitchen and dining area are open plan to the lounge.