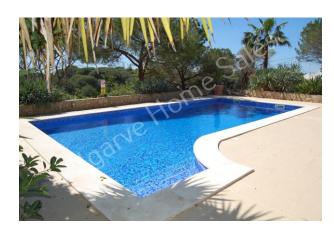

## **Pool** 32' 10" x 16' 5" (10m x 5m)

Recently refurbished pool with good sized surrounding terrace and with an outdoor kitchen to one end of the terrace.