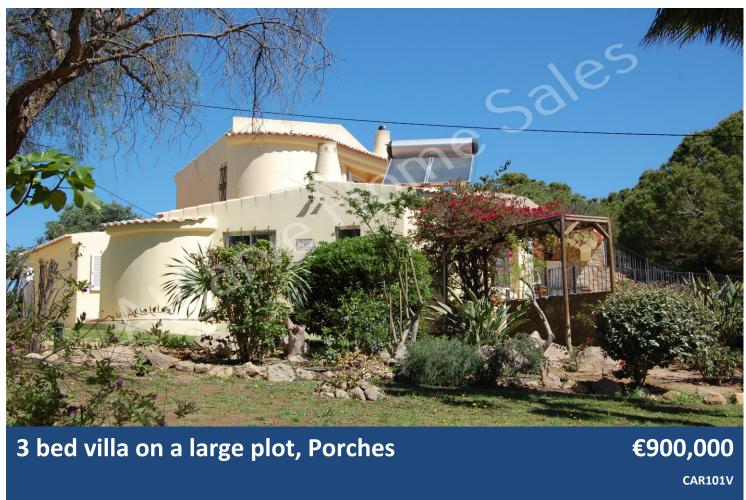

This property sits on the top of a hill, so has good views and has a 3000m2 plot with a borehole. Consisting of a lounge, open plan kitchen and dining area, 2 bedrooms on the ground floor and a master bedroom on the upper floor. Both ground and upper level have large terraces overlooking the excellent pool, which has been refurbished. In addition there is a summer house that has a bedroom, bathroom and lounge. The property has a large garage that has been divided to make a secure storage area and there is a car port too. Approached through electric gates and long drive, this excellent property is just a short drive to the fabulous long beach at Armaceau de Pera and the town with its many bars and restaurants, yet gives peace in the countryside with views on Monchique.

**Country views** 

**Pool** 

**Terraces** 

Garage

**Beaches** 