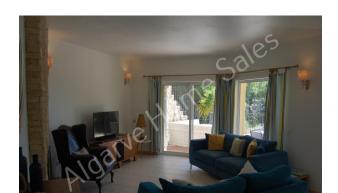

## **Lounge** 23' 3" x 14' 1" (7.08m x 4.29m)

This lounge has patio doors to the dining terrace and a log burner log burner. The kitchen and dining area are open plan to the lounge.

## **Kitchen/Diner** 22' 4" x 12' 8" (6.81m x 3.87m)

Open plan and having plenty of cream floor and wall units with stone worktops. Appliances are a dishwasher, fridge freezer, oven with a gas hob. There are patio doors to the dining terrace and 3 more windows making the whole area bright.