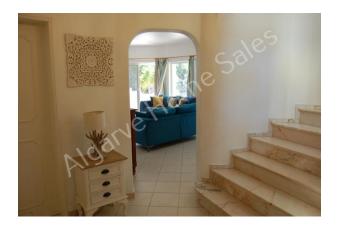

## **Entrance Hall** 9' 1" x 6' 6" (2.76m x 1.99m)

Bright hallway with the alarm keypad and marble stairs to the 1st floor.

## **Lounge** 23' 3" x 14' 1" (7.08m x 4.29m)

This lounge has patio doors to the dining terrace and a log burner log burner. The kitchen and dining area are open plan to the lounge.