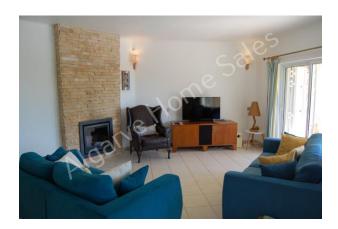

## **Lounge** 23' 3" x 14' 1" (7.08m x 4.29m)

This lounge has patio doors to the dining terrace and a log burner log burner. The kitchen and dining area are open plan to the lounge.