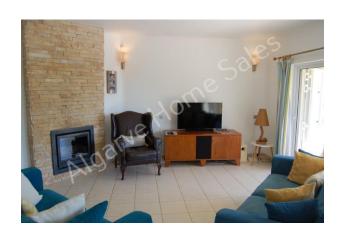

## **Lounge** 23' 3" x 14' 1" (7.08m x 4.29m)

This lounge has patio doors to the dining terrace and a log burner log burner. The kitchen and dining area are open plan to the lounge.