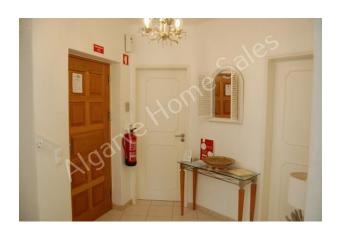

## **Entrance Hall** 9' 1" x 6' 6" (2.76m x 1.99m)

Bright hallway with the alarm keypad and marble stairs to the 1st floor.