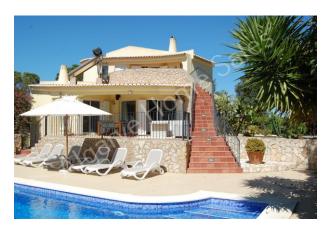

This property sits on the top of a hill, so has good views and has a 3000m2 plot with a borehole. Consisting of a lounge, open plan kitchen and dining area, 2 bedrooms on the ground floor and a master bedroom on the upper floor. Both ground and upper level have large terraces overlooking the excellent pool, which has been refurbished. In addition there is a summer house that has a bedroom, bathroom and lounge. The property has a large garage that has been divided to make a secure storage area and there is a car port too. Approached through electric gates and long drive, this excellent property is just a short drive to the fabulous long beach at Armaceau de Pera and the town with its many bars and restaurants, yet gives peace in the countryside with views on Monchique.

## **Pool** 32' 10" x 16' 5" (10m x 5m)

Recently refurbished pool with good sized surrounding terrace and with an outdoor kitchen to one end of the terrace.